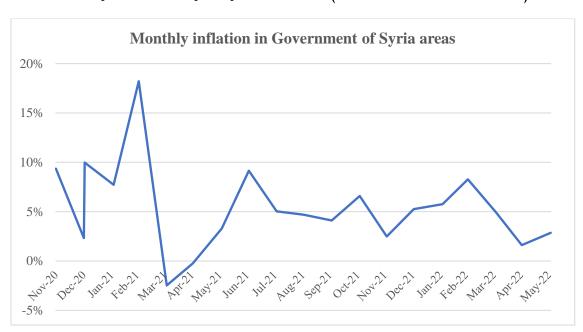

Syrian Center for Policy Research

Link: https://www.scpr-syria.org/syria-statistics/

The Syrian Center for Policy Research's Consumer Price Index in Syria

Indicator: Monthly inflation in Syria by control areas (November 2020 - June 2022)

Last Updated: 31/12/2022

Frequency: monthly

Unit: percent

## Monthly inflation in Syria by control areas (November 2020 - June 2022)

Source: SCPR 2022, Monthly Survey of Consumer Prices in Syria.

Syrian Center for Policy Research

Link: https://www.scpr-syria.org/syria-statistics/

The Syrian Center for Policy Research's Consumer Price Index in Syria

Indicator: Monthly inflation in Syria by control areas (November 2020 - June 2022)

Last Updated: 31/12/2022

Frequency: monthly

Unit: percent

Indicator: Monthly inflation in Syria by control areas (November 2020 - June 2022)

Last Updated: 31/12/2022 Frequency: monthly

Unit: percent

Source: SCPR 2022, Monthly Survey of Consumer Prices in Syria.