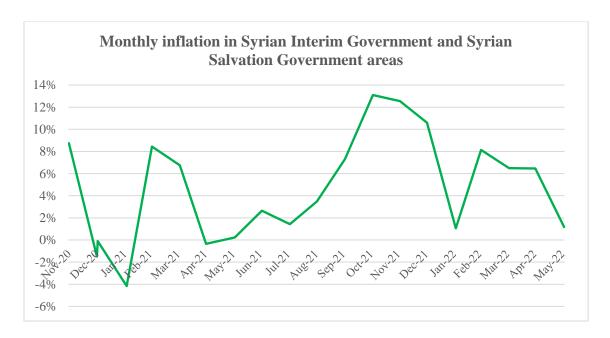

Syrian Center for Policy Research

Link: https://www.scpr-syria.org/syria-statistics/

The Syrian Center for Policy Research's Consumer Price Index in Syria

Indicator: Monthly inflation in Syria by control areas (November 2020 - June 2022)

Last Updated: 31/12/2022

Frequency: monthly

Unit: percent

## Monthly inflation in Syria by control areas (November 2020 - June 2022)

Source: SCPR 2022, Monthly Survey of Consumer Prices in Syria.

Syrian Center for Policy Research

Link: https://www.scpr-syria.org/syria-statistics/

The Syrian Center for Policy Research's Consumer Price Index in Syria

Indicator: Monthly inflation in Syria by control areas (November 2020 - June 2022)

Last Updated: 31/12/2022

Frequency: monthly

Unit: percent

Indicator: Monthly inflation in Syria by control areas (November 2020 - June 2022)

Last Updated: 31/12/2022 Frequency: monthly

Unit: percent

Source: SCPR 2022, Monthly Survey of Consumer Prices in Syria.