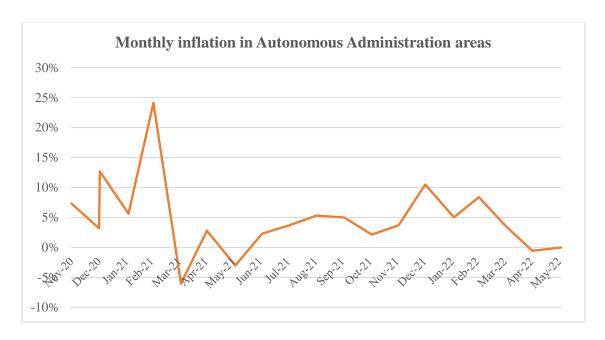

Syrian Center for Policy Research

Link: https://www.scpr-syria.org/syria-statistics/

The Syrian Center for Policy Research's Consumer Price Index in Syria

Indicator: Monthly inflation in Syria by control areas (November 2020 - June 2022)

Last Updated: 31/12/2022

Frequency: monthly

Unit: percent

## Monthly inflation in Syria by control areas (November 2020 - June 2022)

Source: SCPR 2022, Monthly Survey of Consumer Prices in Syria.

Syrian Center for Policy Research

Link: https://www.scpr-syria.org/syria-statistics/

The Syrian Center for Policy Research's Consumer Price Index in Syria

Indicator: Monthly inflation in Syria by control areas (November 2020 - June 2022)

Last Updated: 31/12/2022

Frequency: monthly

Unit: percent

Indicator: Monthly inflation in Syria by control areas (November 2020 - June 2022)

Last Updated: 31/12/2022 Frequency: monthly

Unit: percent

Source: SCPR 2022, Monthly Survey of Consumer Prices in Syria.